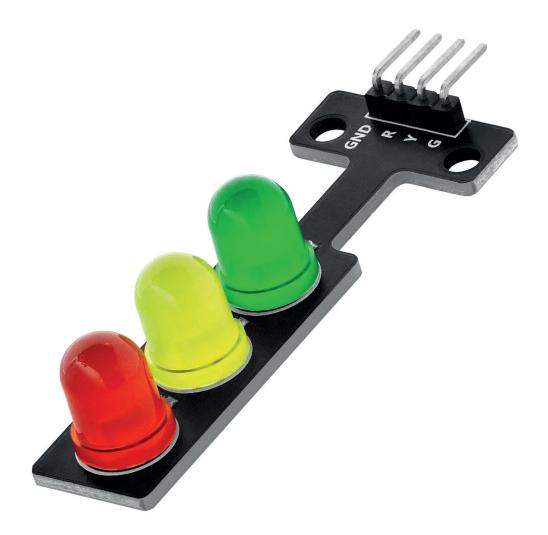

## 1. Specifications

| Operating Voltage Range | 3.3v to 5V                                 |  |
|-------------------------|--------------------------------------------|--|
| Current Consumption     | 4mA at 3.3V, 9mA at 5V                     |  |
| Single LED Diameter     | 8mm                                        |  |
| Mounting Holes Diameter | Зmm                                        |  |
| Dimensions              | 56mm x 21mm x 11mm (2.2in x 0.8in x 0.4in) |  |