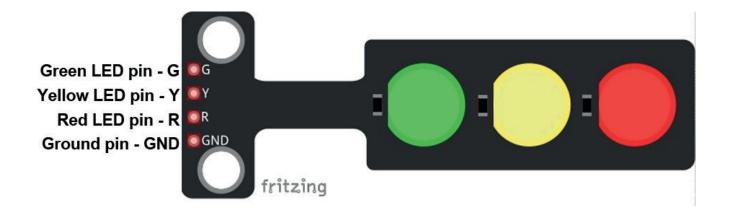

## LED Ampel Modul Datenblatt



<u>1. Specifications</u><u>2. Module Pinout</u><u>3. Connection Diagram</u>

## 1. Specifications

| Operating Voltage Range | 3.3v to 5V                                 |  |
|-------------------------|--------------------------------------------|--|
| Current Consumption     | 4mA at 3.3V, 9mA at 5V                     |  |
| Single LED Diameter     | 8mm                                        |  |
| Mounting Holes Diameter | Зmm                                        |  |
| Dimensions              | 56mm x 21mm x 11mm (2.2in x 0.8in x 0.4in) |  |

## 2. Module Pinout



## 3. Connection Diagram



| Module Pin | Microcontroller Pin Wire Color |             |
|------------|--------------------------------|-------------|
| G          | D4 Green Wire                  |             |
| Y          | D3                             | Yellow Wire |
| R          | D2                             | Red Wire    |
| GND        | GND                            | Black Wire  |



| ~   | 0. | 0     |     |   |
|-----|----|-------|-----|---|
| tr  | 11 | 21    | n   | a |
| . 0 |    | 6HQ 8 | . 0 | 9 |

| Module Pin | Microcontroller Pin | Physical Pin | Wire Color  |
|------------|---------------------|--------------|-------------|
| G          | GPIO17              | 11           | Green Wire  |
| Y          | GPIO27              | 13           | Yellow Wire |
| R