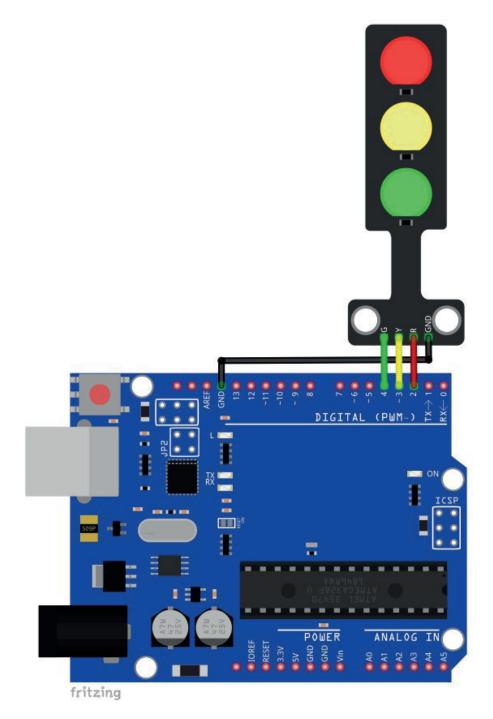

## 3. Connection Diagram

| Module Pin | Microcontroller Pin Wire Color |             |
|------------|--------------------------------|-------------|
| G          | D4 Green Wire                  |             |
| Y          | D3                             | Yellow Wire |
| R          | D2                             | Red Wire    |
| GND        | GND                            | Black Wire  |