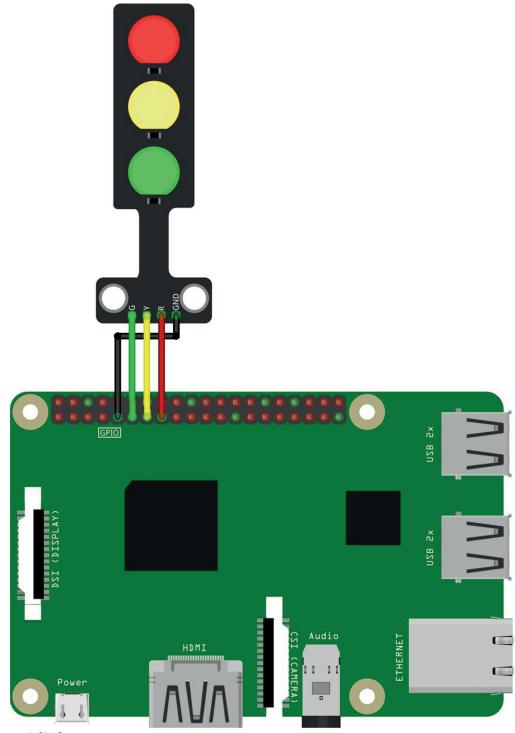

| ~   | 0. | 0     |     |   |
|-----|----|-------|-----|---|
| tr  | 11 | 21    | n   | a |
| . 0 |    | 6HQ 8 | . 0 | 9 |

| Module Pin | Microcontroller Pin | Physical Pin | Wire Color  |
|------------|---------------------|--------------|-------------|
| G          | GPIO17              | 11           | Green Wire  |
| Y          | GPIO27              | 13           | Yellow Wire |
| R          | GPIO22              | 15           | Red Wire    |
| GND        | GND                 | 9            | Black Wire  |